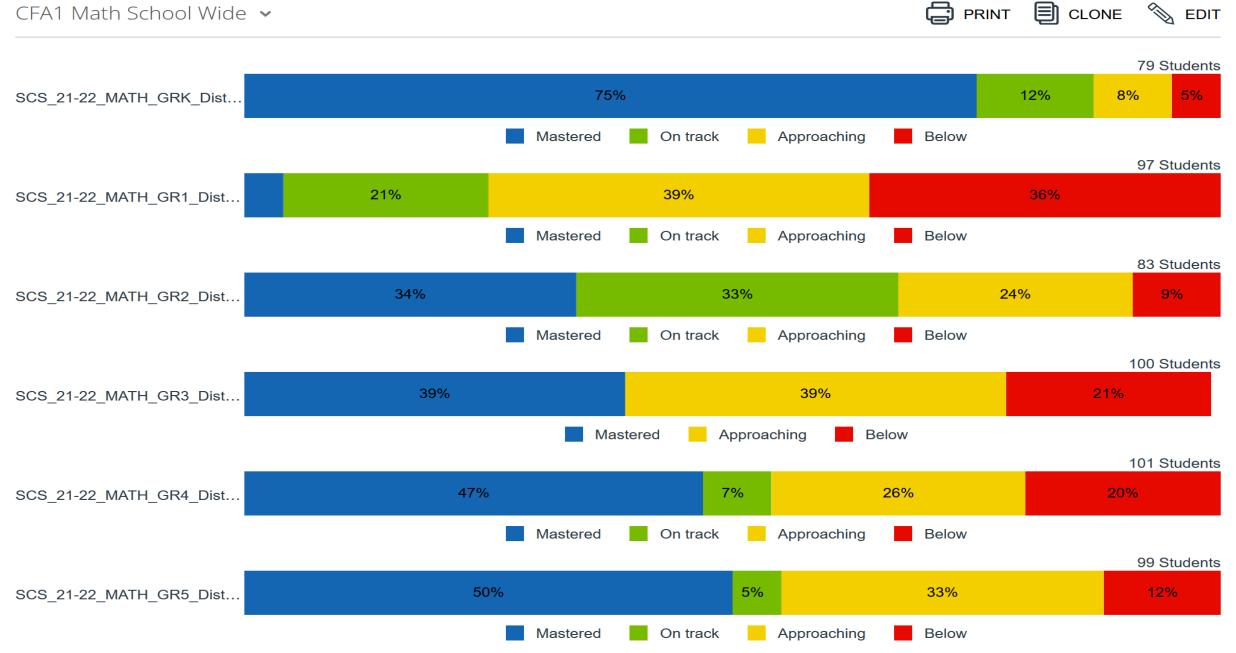

#### School-Wide Math CFA1

CFA1 Math School Wide V

# Math

#### KK Math CFA1

#### 1<sup>st</sup> Math CFA1

GR1 Math CFA1 V

## 2<sup>nd</sup> Math CFA1

PRINT CLONE SEDIT Gr 2 Math CFA1 ~ 83 Students 34% 33% 24% 9% SCS\_21-22\_MATH\_GR2\_Dist... Mastered On track Approaching Below 17 Students 26% 40% 26% 8% Beach Below Mastered On track Approaching 16 Students 21% 46% 29% Tilmon Mastered On track Approaching Below 16 Students 34% 28% 24% Puhek 14% Mastered On track Approaching Below 17 Students 35% 24% 33% 8% Lewis Approaching Mastered On track Below 17 Students 21% 6% 69% Lynch Mastered On track Approaching Below

#### 3<sup>rd</sup> Math CFA1

GR3 Math CFA1 ~

#### 4<sup>th</sup> Math CFA1

GR4 Math CFA1 ~

## 5<sup>th</sup> Math CFA1

GR5 Math CFA1 ~