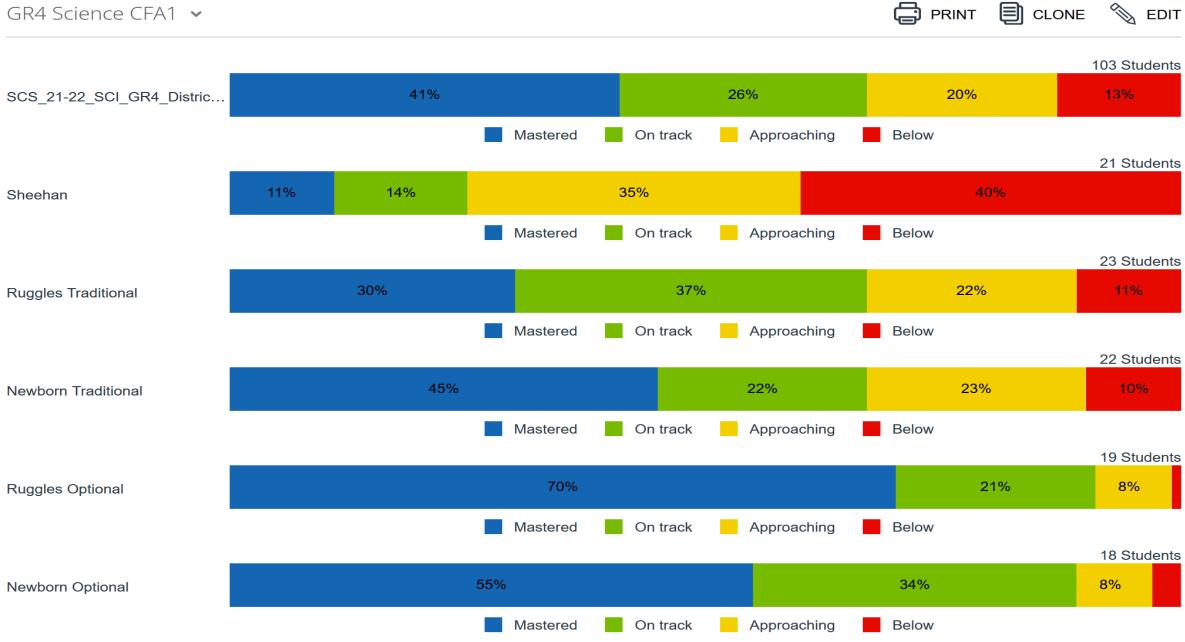

ng Below

#### 3<sup>rd</sup> Math CFA1

GR3 Math CFA1 ~



#### 4<sup>th</sup> Math CFA1

GR4 Math CFA1 ~



## 5<sup>th</sup> Math CFA1

GR5 Math CFA1 ~



# Science

#### 3<sup>rd</sup> Science CFA1

PRINT CLONE SEDIT GR3 Science CFA1 V 100 Students 14% 36% 38% 12% SCS 21-22 SCI GR3 Distric... Approaching Below Mastered On track 23 Students 48% 6% 24% 22% Schutt Mastered On track Approaching **Below** 21 Students 13% 45% 33% 9% Vescovo Tradtional Approaching Mastered On track **Below** 21 Students 7% 32% 44% 17% Williams Traditional Mastered On track Approaching **Below** 18 Students 30% 35% 31% Vescovo Optional Mastered On track Approaching **Below** 17 Students 17% 45% 30% 8% Williams Optional Approaching Below

Mastered

On track

### 4<sup>th</sup> Science CFA1

GR4 Science CFA1 v



#### 5<sup>th</sup> Science CFA1

PRINT CLONE SEDIT

GR5 Science CFA1 V