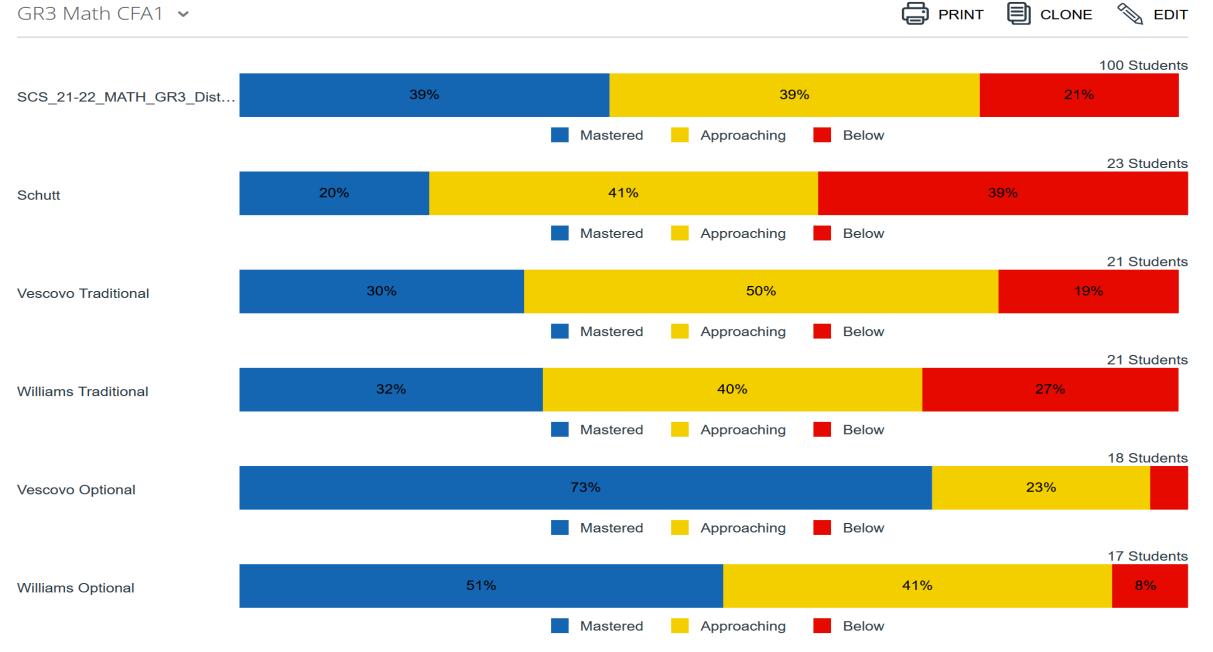

% 7% Lynch Approaching Mastered On track Below

## 3rd ELA CFA1

Gr3 ELA CFA1 ~



## 4<sup>th</sup> ELA CFA1

GR4 ELA CFA1 V



# 5<sup>th</sup> ELA CFA1

GR5 ELA CFA1 ~



# Math

#### KK Math CFA1



#### 1<sup>st</sup> Math CFA1

GR1 Math CFA1 V



## 2<sup>nd</sup> Math CFA1

PRINT CLONE SEDIT Gr 2 Math CFA1 ~ 83 Students 34% 33% 24% 9% SCS\_21-22\_MATH\_GR2\_Dist... Mastered On track Approaching Below 17 Students 26% 40% 26% 8% Beach Below Mastered On track Approaching 16 Students 21% 46% 29% Tilmon Mastered On track Approaching Below 16 Students 34% 28% 24% Puhek 14% Mastered On track Approaching Below 17 Students 35% 24% 33% 8% Lewis Approaching Mastered On track Below 17 Students 21% 6% 69% Lynch Mastered On track Approaching Below

#### 3<sup>rd</sup> Math CFA1

GR3 Math CFA1 ~



#### 4<sup>th</sup> Math CFA1

GR4 Math CFA1 ~



## 5<sup>th</sup> Math CFA1

GR5 Math CFA1 ~



# Science

#### 3<sup>rd</sup> Science CFA1

PRINT CLONE SEDIT GR3 Science CFA1 V 100 Students 14% 36% 38% 12% SCS 21-22 SCI GR3 Distric... Approaching Below Mastered On track 23 Students 48% 6% 24% 22% Schutt Mastered On track Approaching **Below** 21 Students 13% 45% 33% 9% Vescovo Tradtional Approaching Mastered On track **Below** 21 Students 7% 32% 44% 17% Williams Traditional Mastered On track Approaching **Below** 18 Students 30% 35% 31% Vescovo Optional Mastered On track Approaching **Below** 17 Students 17% 45% 30% 8% Williams Optional Approaching Below

Mastered

On track

### 4<sup>th</sup> Science CFA1

GR4 Science CFA1 v



#### 5<sup>th</sup> Science CFA1

PRINT CLONE SEDIT

GR5