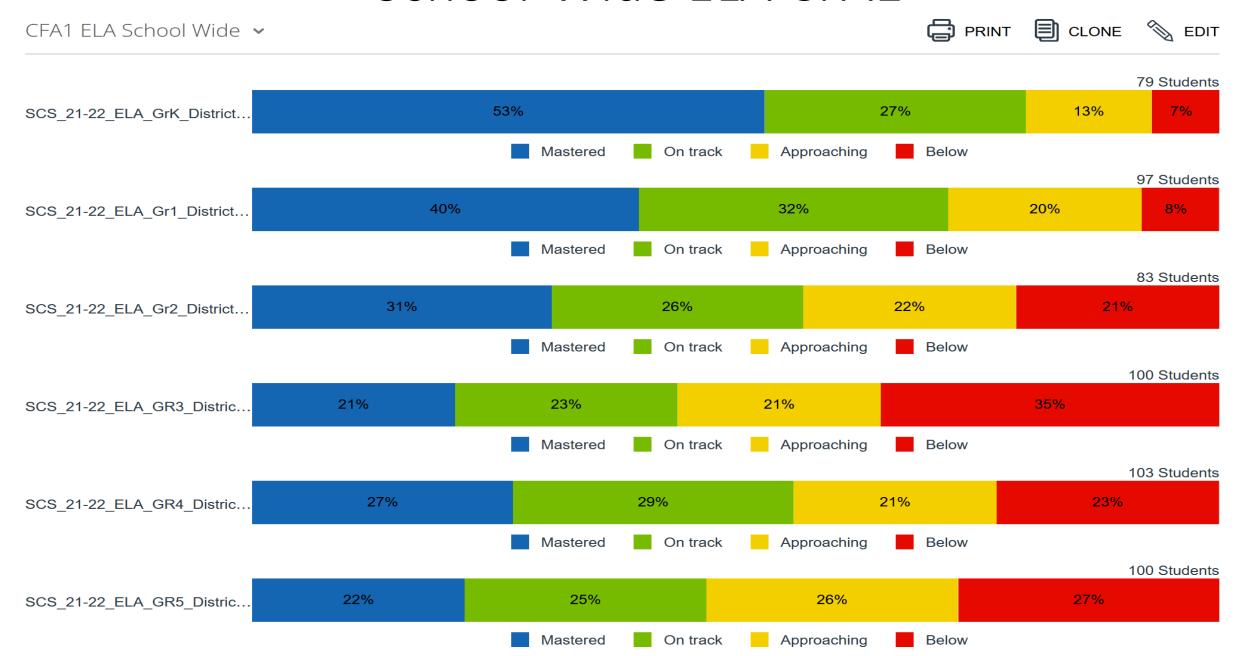

#### School-Wide ELA CFA1

# ELA

#### KK ELA CFA1

PRINT CLONE SEDIT KK ELA CFA1 V 79 Students 53% 27% 13% 7% SCS\_21-22\_ELA\_GrK\_District... On track Approaching Below Mastered 19 Students 19% 69% 7% 5% Turner Below Mastered On track Approaching 19 Students 45% 34% 15% 6% Matas Mastered On track Approaching Below 21 Students 31% 33% 24% 12% Cumbie Mastered Below On track Approaching 20 Students 69% 21% 6% Sizemore Mastered On track Approaching Below

#### 1st ELA CFA1

# 2<sup>nd</sup> ELA CFA1

PRINT CLONE NEDIT GR2 ELA CFA1 ~ 83 Students 22% 21% 31% 26% SCS 21-22 ELA Gr2 District... Mastered On track Approaching Below 16 Students 43% 35% 15% 7% Tilmon On track Below Mastered Approaching 17 Students 41% 20% 30% 9% Beach Mastered On track Approaching Below 16 Students 6% 22% 39% 33% Puhek Mastered On track Below Approaching 17 Students 10% 16% 24% 50% Lewis Mastered On track Approaching Below 17 Students 53% 26% 14% 7% Lynch Approaching Mastered On track Below

## 3rd ELA CFA1

Gr3 ELA CFA1 ~

## 4<sup>th</sup> ELA CFA1

GR4 ELA CFA1 V

# 5<sup>th</sup> ELA CFA1

GR5 ELA CFA1 ~