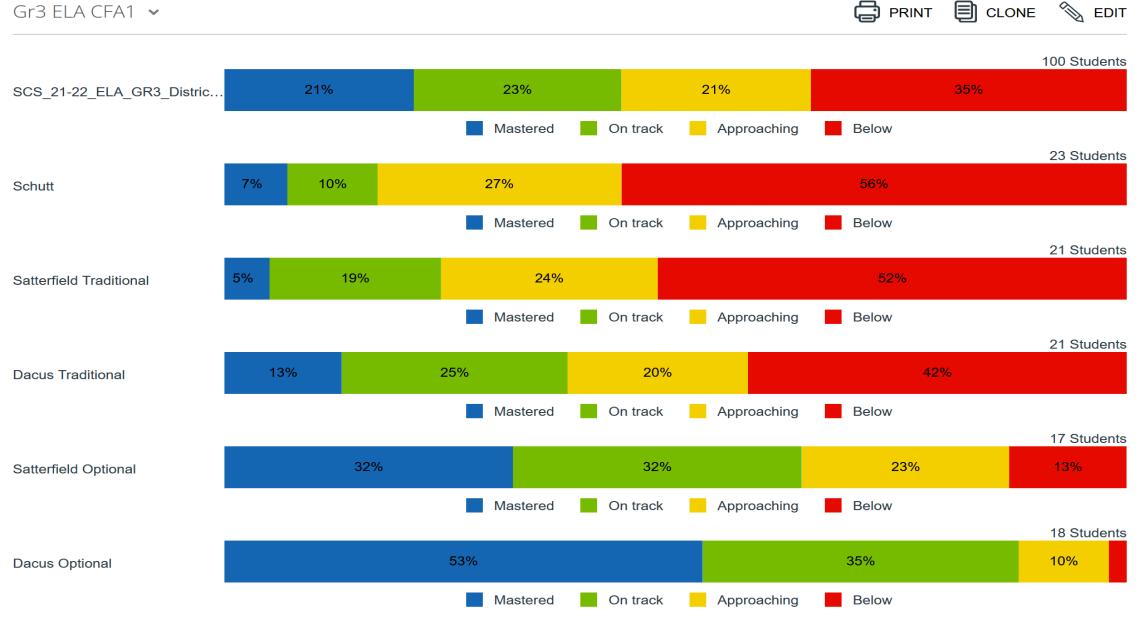

elow Mastered On track Approaching 19 Students 45% 34% 15% 6% Matas Mastered On track Approaching Below 21 Students 31% 33% 24% 12% Cumbie Mastered Below On track Approaching 20 Students 69% 21% 6% Sizemore Mastered On track Approaching Below

#### 1st ELA CFA1



# 2<sup>nd</sup> ELA CFA1

PRINT CLONE NEDIT GR2 ELA CFA1 ~ 83 Students 22% 21% 31% 26% SCS 21-22 ELA Gr2 District... Mastered On track Approaching Below 16 Students 43% 35% 15% 7% Tilmon On track Below Mastered Approaching 17 Students 41% 20% 30% 9% Beach Mastered On track Approaching Below 16 Students 6% 22% 39% 33% Puhek Mastered On track Below Approaching 17 Students 10% 16% 24% 50% Lewis Mastered On track Approaching Below 17 Students 53% 26% 14% 7% Lynch Approaching Mastered On track Below

## 3rd ELA CFA1

Gr3 ELA CFA1 ~



## 4<sup>th</sup> ELA CFA1

GR4 ELA CFA1 V



# 5<sup>th</sup> ELA CFA1

GR5 ELA CFA1 ~



# Math

#### KK Math CFA1



#### 1<sup>st</sup> Math CFA1

GR1 Math CFA1 V



## 2<sup>nd</sup> Math CFA1

PRINT CLONE SEDIT Gr 2 Math CFA1 ~ 83 Students 34% 33% 24% 9% SCS\_21-22\_MATH\_GR2\_Dist... Mastered On track Approaching Below 17 Students 26% 40% 26% 8% Beach Below Mastered On track Approaching 16 Students 21% 46% 29% Tilmon Mastered On track Approaching Below 16 Students 34% 28% 24% Puhek 14% Mastered On track Approaching Below 17 Students 35% 24% 33% 8% Lewis Approaching Mastered On track Below 17 Students 21% 6% 69% Lynch Mastered On track Approaching Below

#### 3<sup>rd</sup> Math CFA1

GR3 Math CFA1 ~



#### 4<sup>th</sup> Math CFA1

GR4 Math CFA1 ~



## 5<sup>th</sup> Math CFA1