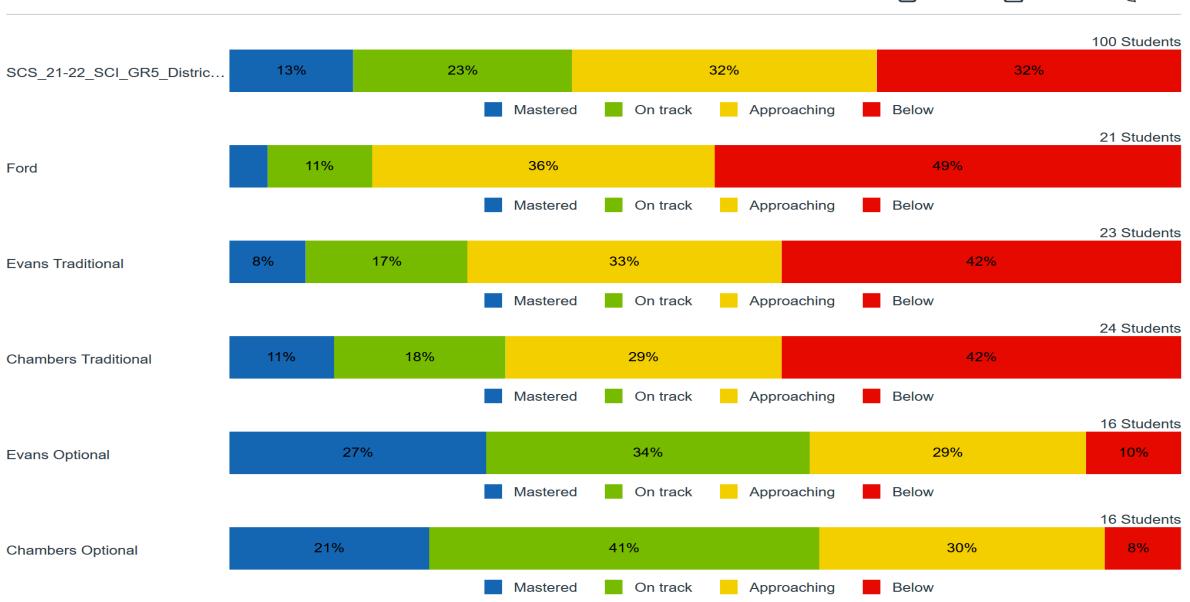

sup> Math CFA1

GR4 Math CFA1 ~



## 5<sup>th</sup> Math CFA1

GR5 Math CFA1 ~



# Science

#### 3<sup>rd</sup> Science CFA1

PRINT CLONE SEDIT GR3 Science CFA1 V 100 Students 14% 36% 38% 12% SCS 21-22 SCI GR3 Distric... Approaching Below Mastered On track 23 Students 48% 6% 24% 22% Schutt Mastered On track Approaching **Below** 21 Students 13% 45% 33% 9% Vescovo Tradtional Approaching Mastered On track **Below** 21 Students 7% 32% 44% 17% Williams Traditional Mastered On track Approaching **Below** 18 Students 30% 35% 31% Vescovo Optional Mastered On track Approaching **Below** 17 Students 17% 45% 30% 8% Williams Optional Approaching Below

Mastered

On track

### 4<sup>th</sup> Science CFA1

GR4 Science CFA1 v



#### 5<sup>th</sup> Science CFA1

PRINT CLONE SEDIT

GR5 Science CFA1 V