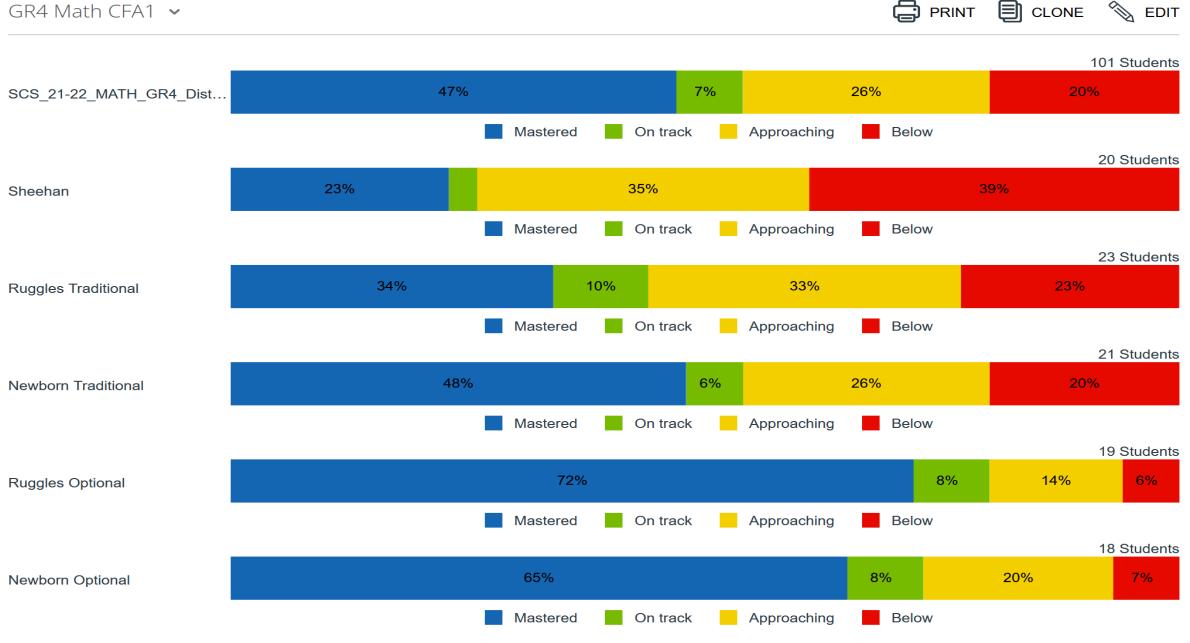

3rd ELA CFA1

Gr3 ELA CFA1 ~



## 4<sup>th</sup> ELA CFA1

GR4 ELA CFA1 V



# 5<sup>th</sup> ELA CFA1

GR5 ELA CFA1 ~



# Math

#### KK Math CFA1



#### 1<sup>st</sup> Math CFA1

GR1 Math CFA1 V



## 2<sup>nd</sup> Math CFA1

PRINT CLONE SEDIT Gr 2 Math CFA1 ~ 83 Students 34% 33% 24% 9% SCS\_21-22\_MATH\_GR2\_Dist... Mastered On track Approaching Below 17 Students 26% 40% 26% 8% Beach Below Mastered On track Approaching 16 Students 21% 46% 29% Tilmon Mastered On track Approaching Below 16 Students 34% 28% 24% Puhek 14% Mastered On track Approaching Below 17 Students 35% 24% 33% 8% Lewis Approaching Mastered On track Below 17 Students 21% 6% 69% Lynch Mastered On track Approaching Below

#### 3<sup>rd</sup> Math CFA1

GR3 Math CFA1 ~



#### 4<sup>th</sup> Math CFA1

GR4 Math CFA1 ~



## 5<sup>th</sup> Math CFA1

GR5 Math CFA1 ~



# Science

#### 3<sup>rd</sup> Science CFA1

PRINT CLONE SEDIT GR3 Science CFA1 V 100 Students 14% 36% 38% 12% SCS 21-22 SCI GR3 Distric... Approaching Below Mastered On track 23 Students 48% 6% 24% 22% Schutt Mastered On track Approaching **Below** 21 Students 13% 45% 33% 9% Vescovo Tradtional Approaching Mastered On track **Below** 21 Students 7% 32% 44% 17% Williams Traditional Mastered On track Approaching **Below** 18 Students 30% 35% 31% Vescovo Optional Mastered On track Approaching **Below** 17 Students 17% 45% 30% 8% Williams Optional Approaching Below

Mastered

On track

### 4<sup>th</sup> Science CFA1

GR4 Science CFA1 v



#### 5<sup>th</sup> Science CFA1

PRINT CLONE SEDIT

GR5 Science CFA1 V