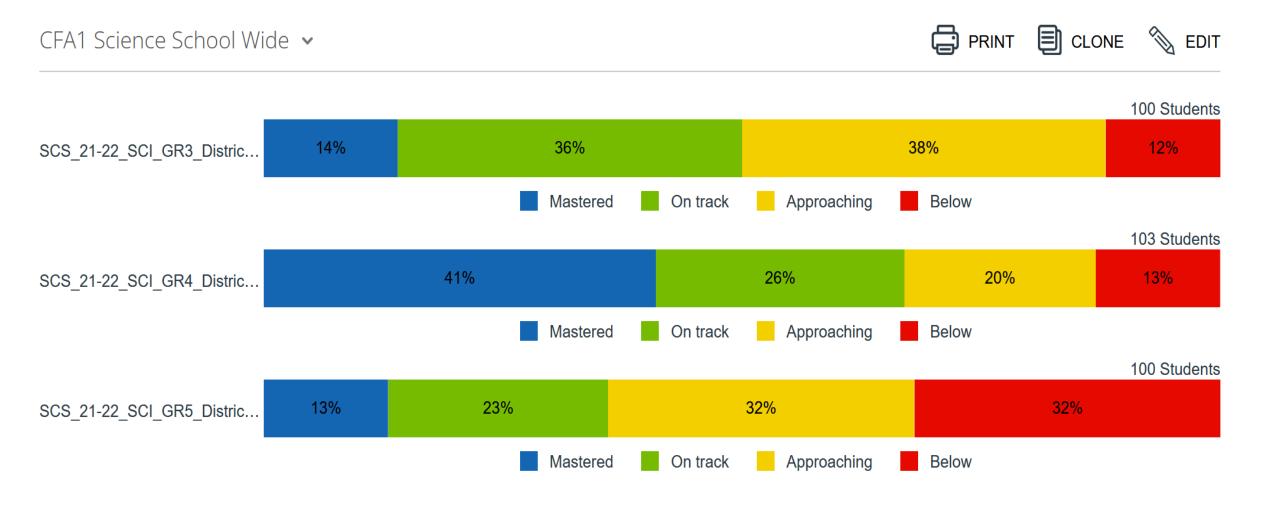

#### School-Wide Science CFA1

# Science

#### 3<sup>rd</sup> Science CFA1

PRINT CLONE SEDIT GR3 Science CFA1 V 100 Students 14% 36% 38% 12% SCS 21-22 SCI GR3 Distric... Approaching Below Mastered On track 23 Students 48% 6% 24% 22% Schutt Mastered On track Approaching **Below** 21 Students 13% 45% 33% 9% Vescovo Tradtional Approaching Mastered On track **Below** 21 Students 7% 32% 44% 17% Williams Traditional Mastered On track Approaching **Below** 18 Students 30% 35% 31% Vescovo Optional Mastered On track Approaching **Below** 17 Students 17% 45% 30% 8% Williams Optional Approaching Below

### 4<sup>th</sup> Science CFA1

GR4 Science CFA1 v

#### 5<sup>th</sup> Science CFA1

PRINT CLONE SEDIT

GR5 Science CFA1 V