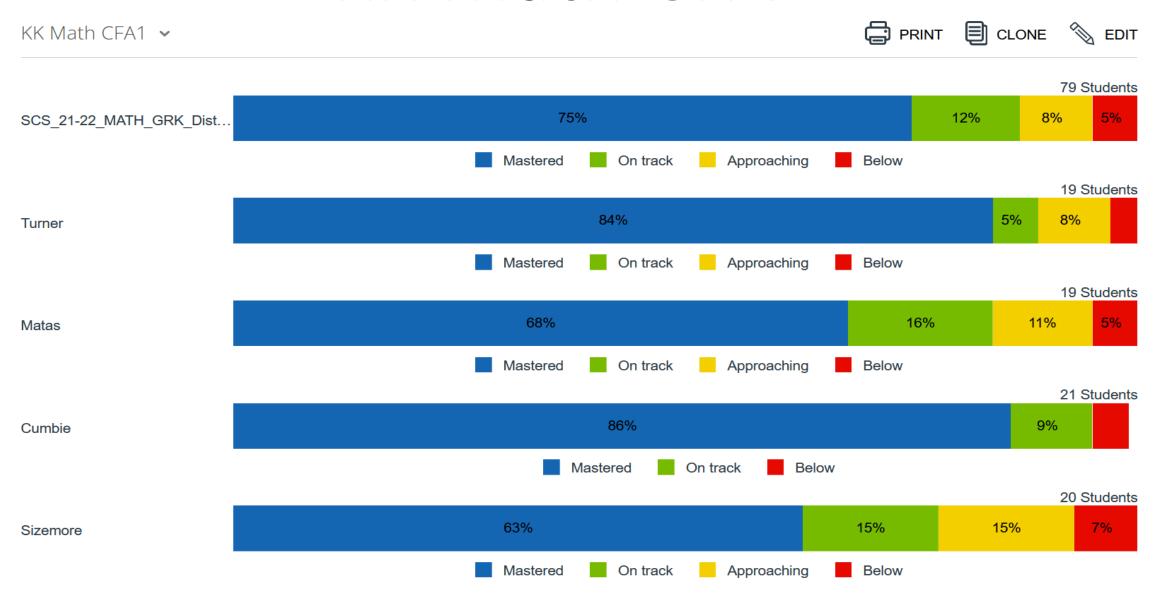

33% 24% 12% Cumbie Mastered Below On track Approaching 20 Students 69% 21% 6% Sizemore Mastered On track Approaching Below

#### 1st ELA CFA1



# 2<sup>nd</sup> ELA CFA1

PRINT CLONE NEDIT GR2 ELA CFA1 ~ 83 Students 22% 21% 31% 26% SCS 21-22 ELA Gr2 District... Mastered On track Approaching Below 16 Students 43% 35% 15% 7% Tilmon On track Below Mastered Approaching 17 Students 41% 20% 30% 9% Beach Mastered On track Approaching Below 16 Students 6% 22% 39% 33% Puhek Mastered On track Below Approaching 17 Students 10% 16% 24% 50% Lewis Mastered On track Approaching Below 17 Students 53% 26% 14% 7% Lynch Approaching Mastered On track Below

## 3rd ELA CFA1

Gr3 ELA CFA1 ~



## 4<sup>th</sup> ELA CFA1

GR4 ELA CFA1 V



# 5<sup>th</sup> ELA CFA1

GR5 ELA CFA1 ~



# Math

#### KK Math CFA1



#### 1<sup>st</sup> Math CFA1

GR1 Math CFA1 V



## 2<sup>nd</sup> Math CFA1

PRINT CLONE SEDIT Gr 2 Math CFA1 ~ 83 Students 34% 33% 24% 9% SCS\_21-22\_MATH\_GR2\_Dist... Mastered On track Approaching Below 17 Students 26% 40% 26% 8% Beach Below Mastered On track Approaching 16 Students 21% 46% 29% Tilmon Mastered On track Approaching Below 16 Students 34% 28% 24% Puhek 14% Mastered On track Approaching Below 17 Students 35% 24% 33% 8% Lewis Approaching Mastered On track Below 17 Students 21% 6% 69% Lynch Mastered On track Approaching Below

#### 3<sup>rd</sup> Math CFA1

GR3 Math CFA1 ~



#### 4<sup>th</sup> Math CFA1

GR4 Math CFA1 ~



## 5<sup>th</sup> Math CFA1

GR5 Math CFA1 ~



# Science

#### 3<sup>rd</sup> Science CFA1

PRINT CLONE SEDIT GR3 Science CFA1 V 100 Students 14% 36