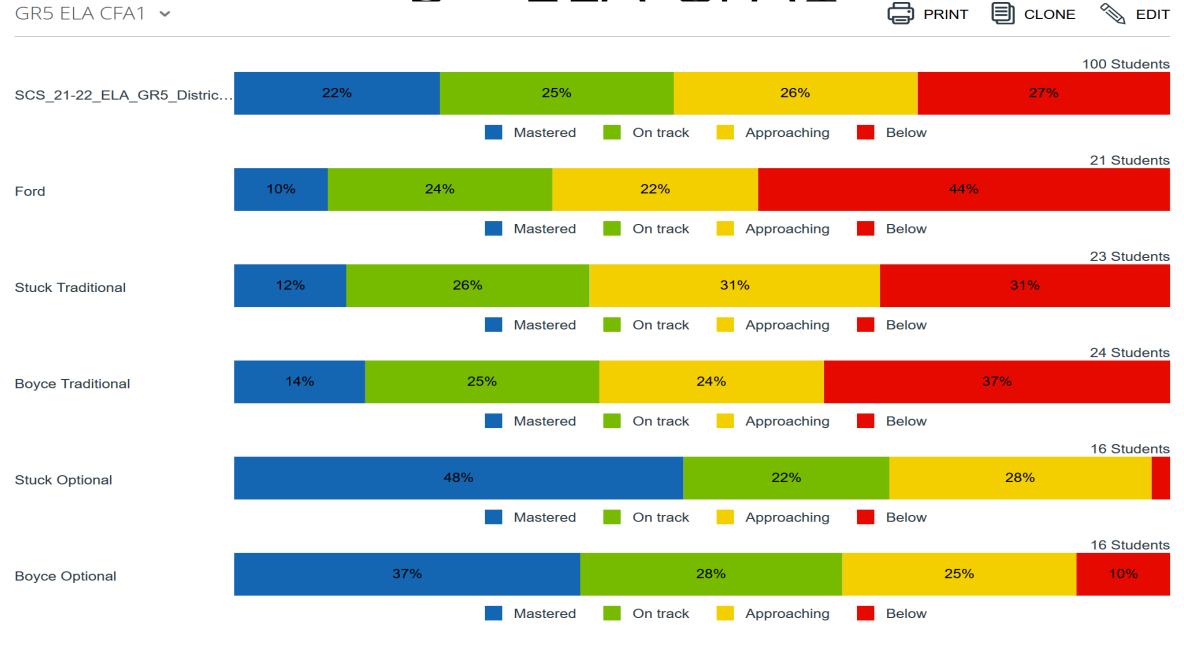

aching Below 21 Students 31% 33% 24% 12% Cumbie Mastered Below On track Approaching 20 Students 69% 21% 6% Sizemore Mastered On track Approaching Below

#### 1st ELA CFA1



# 2<sup>nd</sup> ELA CFA1

PRINT CLONE NEDIT GR2 ELA CFA1 ~ 83 Students 22% 21% 31% 26% SCS 21-22 ELA Gr2 District... Mastered On track Approaching Below 16 Students 43% 35% 15% 7% Tilmon On track Below Mastered Approaching 17 Students 41% 20% 30% 9% Beach Mastered On track Approaching Below 16 Students 6% 22% 39% 33% Puhek Mastered On track Below Approaching 17 Students 10% 16% 24% 50% Lewis Mastered On track Approaching Below 17 Students 53% 26% 14% 7% Lynch Approaching Mastered On track Below

## 3rd ELA CFA1

Gr3 ELA CFA1 ~



## 4<sup>th</sup> ELA CFA1

GR4 ELA CFA1 V



# 5<sup>th</sup> ELA CFA1

GR5 ELA CFA1 ~



# Math

#### KK Math CFA1



#### 1<sup>st</sup> Math CFA1

GR1 Math CFA1 V



## 2<sup>nd</sup> Math CFA1

PRINT CLONE SEDIT Gr 2 Math CFA1 ~ 83 Students 34% 33% 24% 9% SCS\_21-22\_MATH\_GR2\_Dist... Mastered On track Approaching Below 17 Students 26% 40% 26% 8% Beach Below Mastered On track Approaching 16 Students 21% 46% 29% Tilmon Mastered On track Approaching Below 16 Students 34% 28% 24% Puhek 14% Mastered On track Approaching Below 17 Students 35% 24% 33% 8% Lewis Approaching Mastered On track Below 17 Students 21% 6% 69% Lynch Mastered On track Approaching Below

#### 3<sup>rd</sup> Math CFA1

GR3 Math CFA1 ~



#### 4<sup>th</sup> Math CFA1

GR4 Math CFA1 ~



## 5<sup>th</sup> Math CFA1

GR5 Math CFA1 ~



# Science

#### 3<sup>rd</sup> Science CFA1

PRINT CLONE SEDIT GR3 Scien