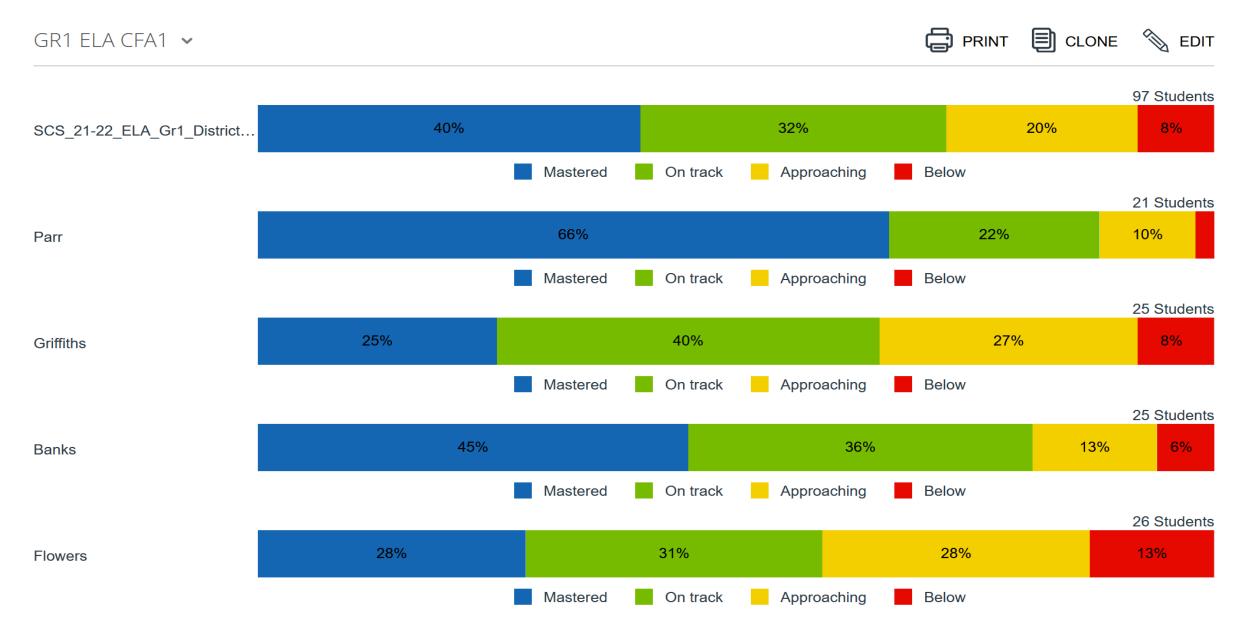

# GES CFA1 Data

#### School-Wide ELA CFA1



#### School-Wide Math CFA1

CFA1 Math School Wide V



#### School-Wide Science CFA1



# ELA

#### KK ELA CFA1

PRINT CLONE SEDIT KK ELA CFA1 V 79 Students 53% 27% 13% 7% SCS\_21-22\_ELA\_GrK\_District... On track Approaching Below Mastered 19 Students 19% 69% 7% 5% Turner Below Mastered On track Approaching 19 Students 45% 34% 15% 6% Matas Mastered On track Approaching Below 21 Students 31% 33% 24% 12% Cumbie Mastered Below On track Approaching 20 Students 69% 21% 6% Sizemore Mastered On track Approaching Below

#### 1st ELA CFA1



# 2<sup>nd</sup> ELA CFA1

PRINT CLONE NEDIT GR2 ELA CFA1 ~ 83 Students 22% 21% 31% 26% SCS 21-22 ELA Gr2 District... Mastered On track Approaching Below 16 Students 43% 35% 15% 7% Tilmon On track Below Mastered Approaching 17 Students 41% 20% 30% 9% Beach Mastered On track Approaching Below 16 Students 6% 22% 39% 33% Puhek Mastered On track Below Approaching 17 Students 10% 16% 24% 50% Lewis Mastered On track Approaching Below 17 Students 53% 26% 14% 7% Lynch Approaching Mastered On track Below

## 3rd ELA CFA1

Gr3 ELA CFA1 ~



## 4<sup>th</sup> ELA CFA1

GR4 ELA CFA1 V



# 5<sup>th</sup> ELA CFA1

GR5 ELA CFA1 ~



# Math

#### KK Math CFA1



#### 1<sup>st</sup> Math CFA1

GR1 Math CFA1 V



## 2<sup>nd</sup> Math CFA1

PRINT CLONE SEDIT Gr 2 Math CFA1 ~ 83 Students 34% 33% 24% 9%