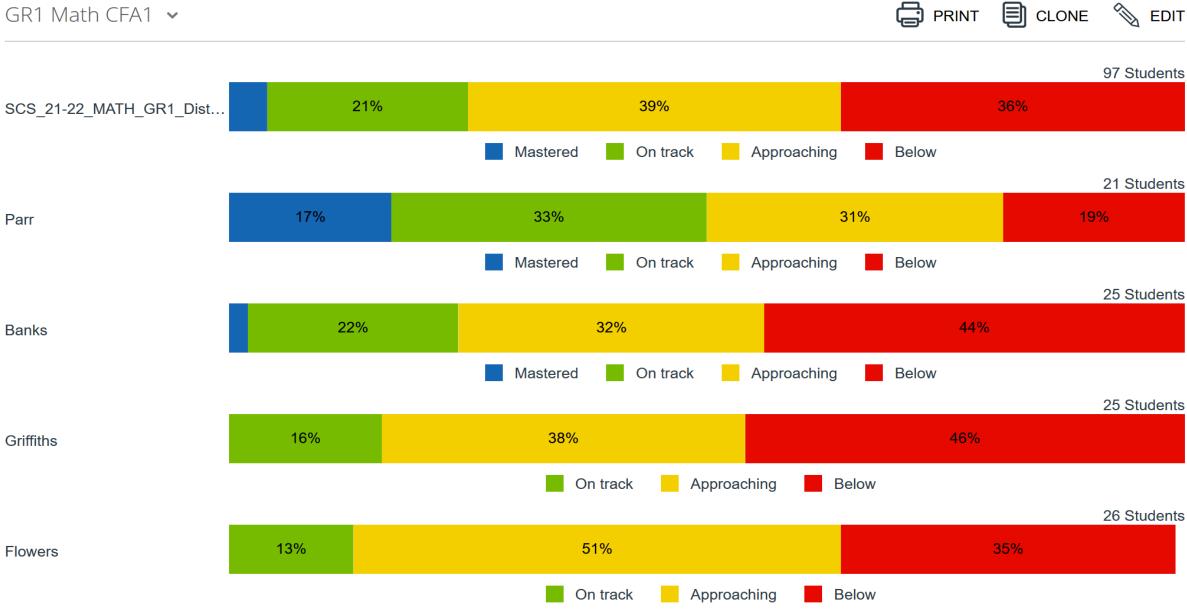

hing 20 Students 69% 21% 6% Sizemore Mastered On track Approaching Below

#### 1st ELA CFA1



# 2<sup>nd</sup> ELA CFA1

PRINT CLONE NEDIT GR2 ELA CFA1 ~ 83 Students 22% 21% 31% 26% SCS 21-22 ELA Gr2 District... Mastered On track Approaching Below 16 Students 43% 35% 15% 7% Tilmon On track Below Mastered Approaching 17 Students 41% 20% 30% 9% Beach Mastered On track Approaching Below 16 Students 6% 22% 39% 33% Puhek Mastered On track Below Approaching 17 Students 10% 16% 24% 50% Lewis Mastered On track Approaching Below 17 Students 53% 26% 14% 7% Lynch Approaching Mastered On track Below

## 3rd ELA CFA1

Gr3 ELA CFA1 ~



## 4<sup>th</sup> ELA CFA1

GR4 ELA CFA1 V



# 5<sup>th</sup> ELA CFA1

GR5 ELA CFA1 ~



# Math

#### KK Math CFA1



#### 1<sup>st</sup> Math CFA1

GR1 Math CFA1 V



## 2<sup>nd</sup> Math CFA1

PRINT CLONE SEDIT Gr 2 Math CFA1 ~ 83 Students 34% 33% 24% 9% SCS\_21-22\_MATH\_GR2\_Dist... Mastered On track Approaching Below 17 Students 26% 40% 26% 8% Beach Below Mastered On track Approaching 16 Students 21% 46% 29% Tilmon Mastered On track Approaching Below 16 Students 34% 28% 24% Puhek 14% Mastered On track Approaching Below 17 Students 35% 24% 33% 8% Lewis Approaching Mastered On track Below 17 Students 21% 6% 69% Lynch Mastered On track Approaching Below

#### 3<sup>rd</sup> Math CFA1

GR3 Math CFA1 ~



#### 4<sup>th</sup> Math CFA1

GR4 Math CFA1 ~



## 5<sup>th</sup> Math CFA1

GR5 Math CFA1 ~



# Science

#### 3<sup>rd</sup> Science CFA1

PRINT CLONE SEDIT GR3 Science CFA1 V 100 Students 14% 36% 38% 12% SCS 21-22 SCI GR3 Distric... Approaching