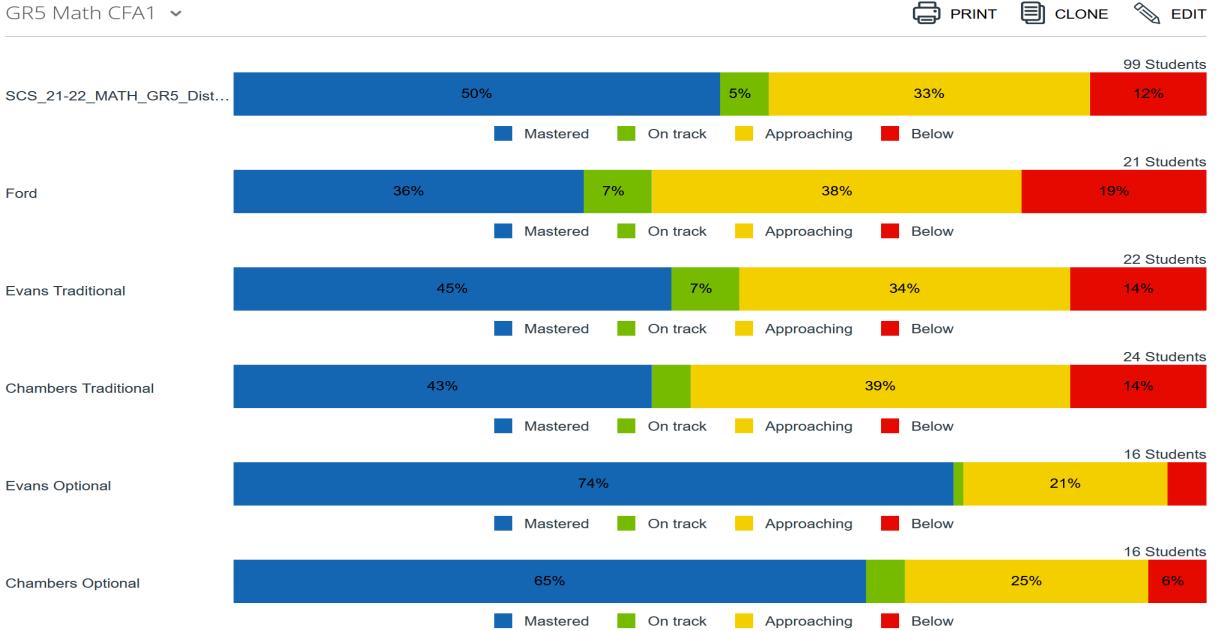

p> ELA CFA1

GR4 ELA CFA1 V



# 5<sup>th</sup> ELA CFA1

GR5 ELA CFA1 ~



# Math

#### KK Math CFA1



#### 1<sup>st</sup> Math CFA1

GR1 Math CFA1 V



## 2<sup>nd</sup> Math CFA1

PRINT CLONE SEDIT Gr 2 Math CFA1 ~ 83 Students 34% 33% 24% 9% SCS\_21-22\_MATH\_GR2\_Dist... Mastered On track Approaching Below 17 Students 26% 40% 26% 8% Beach Below Mastered On track Approaching 16 Students 21% 46% 29% Tilmon Mastered On track Approaching Below 16 Students 34% 28% 24% Puhek 14% Mastered On track Approaching Below 17 Students 35% 24% 33% 8% Lewis Approaching Mastered On track Below 17 Students 21% 6% 69% Lynch Mastered On track Approaching Below

#### 3<sup>rd</sup> Math CFA1

GR3 Math CFA1 ~



#### 4<sup>th</sup> Math CFA1

GR4 Math CFA1 ~



## 5<sup>th</sup> Math CFA1

GR5 Math CFA1 ~



# Science

#### 3<sup>rd</sup> Science CFA1

PRINT CLONE SEDIT GR3 Science CFA1 V 100 Students 14% 36% 38% 12% SCS 21-22 SCI GR3 Distric... Approaching Below Mastered On track 23 Students 48% 6% 24% 22% Schutt Mastered On track Approaching **Below** 21 Students 13% 45% 33% 9% Vescovo Tradtional Approaching Mastered On track **Below** 21 Students 7% 32% 44% 17% Williams Traditional Mastered On track Approaching **Below** 18 Students 30% 35% 31% Vescovo Optional Mastered On track Approaching **Below** 17 Students 17% 45% 30% 8% Williams Optional Approaching Below

Mastered

On track

### 4<sup>th</sup> Science CFA1

GR4 Science CFA1 v



#### 5<sup>th</sup> Science CFA1

PRINT CLONE SEDIT

GR5 Science CFA1 V