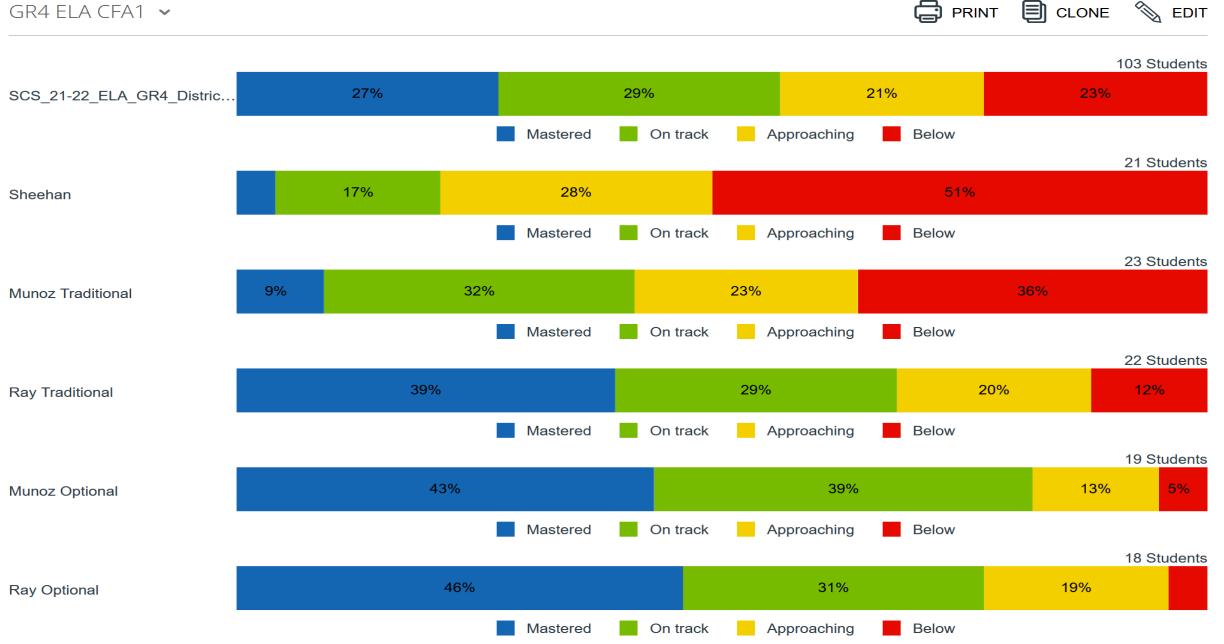

45% 34% 15% 6% Matas Mastered On track Approaching Below 21 Students 31% 33% 24% 12% Cumbie Mastered Below On track Approaching 20 Students 69% 21% 6% Sizemore Mastered On track Approaching Below

#### 1st ELA CFA1



# 2<sup>nd</sup> ELA CFA1

PRINT CLONE NEDIT GR2 ELA CFA1 ~ 83 Students 22% 21% 31% 26% SCS 21-22 ELA Gr2 District... Mastered On track Approaching Below 16 Students 43% 35% 15% 7% Tilmon On track Below Mastered Approaching 17 Students 41% 20% 30% 9% Beach Mastered On track Approaching Below 16 Students 6% 22% 39% 33% Puhek Mastered On track Below Approaching 17 Students 10% 16% 24% 50% Lewis Mastered On track Approaching Below 17 Students 53% 26% 14% 7% Lynch Approaching Mastered On track Below

## 3rd ELA CFA1

Gr3 ELA CFA1 ~



## 4<sup>th</sup> ELA CFA1

GR4 ELA CFA1 V



# 5<sup>th</sup> ELA CFA1

GR5 ELA CFA1 ~



# Math

#### KK Math CFA1



#### 1<sup>st</sup> Math CFA1

GR1 Math CFA1 V



## 2<sup>nd</sup> Math CFA1

PRINT CLONE SEDIT Gr 2 Math CFA1 ~ 83 Students 34% 33% 24% 9% SCS\_21-22\_MATH\_GR2\_Dist... Mastered On track Approaching Below 17 Students 26% 40% 26% 8% Beach Below Mastered On track Approaching 16 Students 21% 46% 29% Tilmon Mastered On track Approaching Below 16 Students 34% 28% 24% Puhek 14% Mastered On track Approaching Below 17 Students 35% 24% 33% 8% Lewis Approaching Mastered On track Below 17 Students 21% 6% 69% Lynch Mastered On track Approaching Below

#### 3<sup>rd</sup> Math CFA1

GR3 Math CFA1 ~



#### 4<sup>th</sup> Math CFA1

GR4 Math CFA1 ~



## 5<sup>th</sup> Math CFA1

GR5 Math CFA1 ~



# Science

#### 3<sup>rd</s